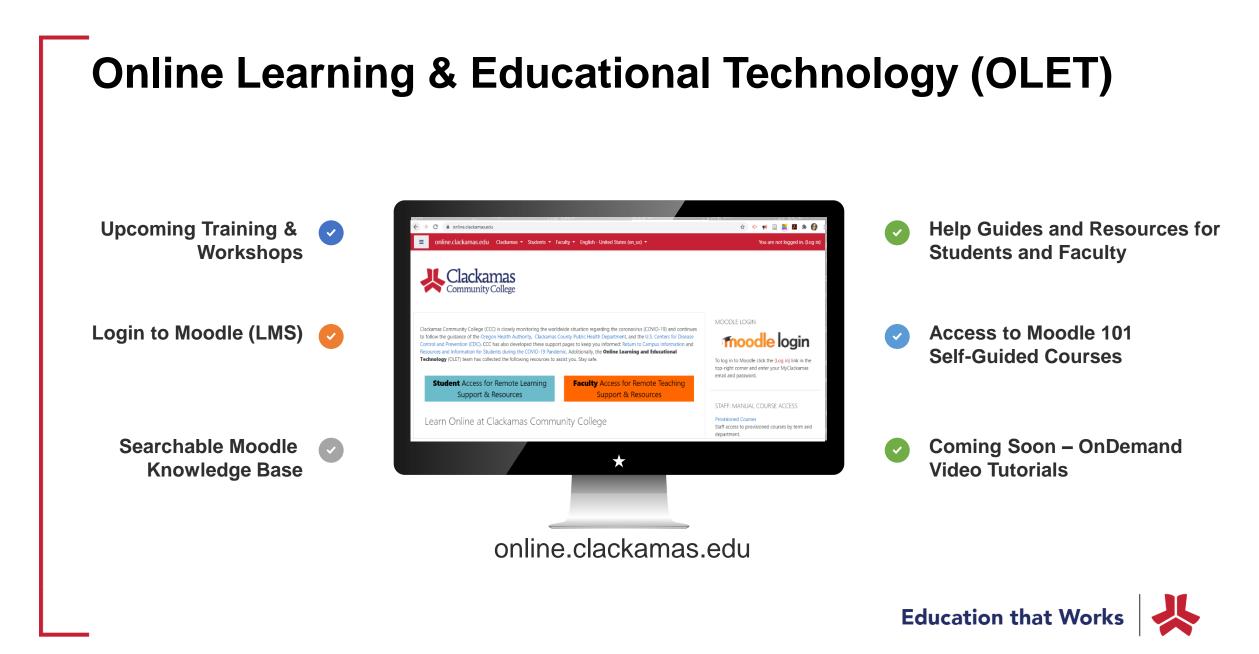

### n Online Learning/Moodle Support

The **Online Learning & Educational Technology (OLET) team** includes Learning Management System (LMS) assistance, instructional design (course development), and educational technology specialists who support online teaching via the College's LMS: Moodle. Please sign-in to access a complete list of our supported services, submit an OLET Ticket, or view helpful articles in the OLET Knowledge Base.

### **Service Hours**

Monday - Thursday 7:30 a m - 5:00 n m

### Welcome to Moodle

Get started, discover common tools, and see what Moodle can do for your classroom